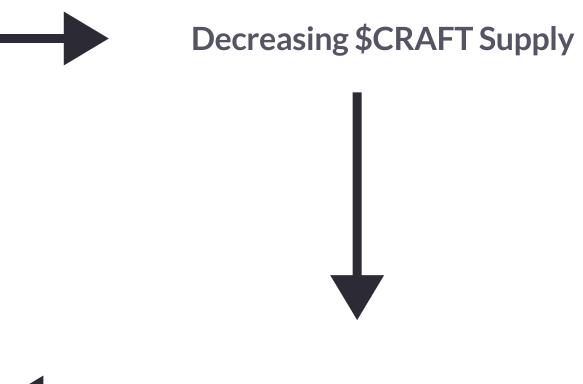

#### CRAFT and NFT Deflation

In the process to open a chest to receive an element and reach higher tier NFT's, the lower level NFT's are going to be burnt, thus keeping the supply constantly limited and decreasing.

**Alchemist's Chest opening** with \$CRAFT system

**Increasing Floor Price of NFTs** 

**Total Supply Reducing by Users** 

# LONG-RUN ECONOMY and FREEMARKET PRENCIPCES

Increasing **\$CRAFT** Price