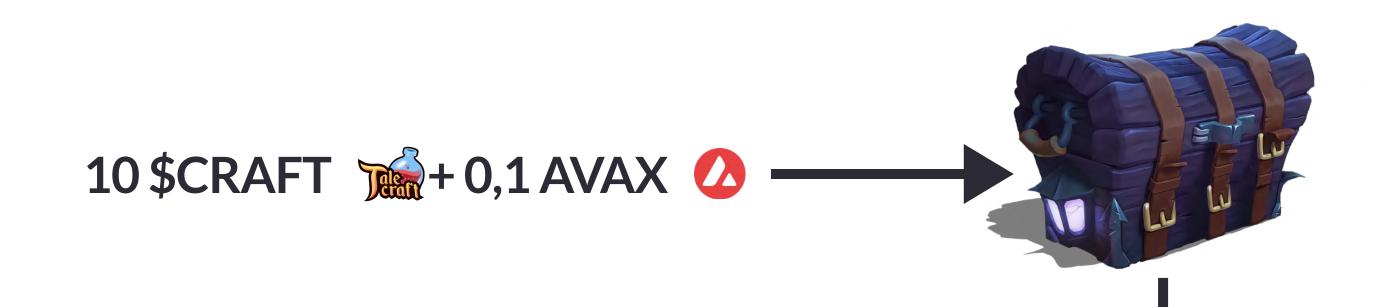

#### **CRAFT TOKEN \$CRAFT**

- \$CRAFT is standard token on Avalanche Mainnet.
- Total limited supply of the \$CRAFT is 30 million and is not mintable.
- Members can open alchemist chests with 10 \$CRAFT + (0,1 AVAX fee) tokens per week.
- 4 basic element NFTs come out of the chests and can progress to higher level NFTs by crafting these elements

### **Alchemist Chest**

• Alchemist's chest is a system where 4

main elements are sold per week. You

only need 4 main elements to mint

cards in TaleCraft.

These are Air-Water-Earth-Fire. These
4 elements are supplied by weekly

sales.

- 10,000 chests are put on sale every week.
- 1 Chest includes 1 main element NFT
- 1 Chest Price = 10 \$CRAFT + 0.1 AVAX

fee