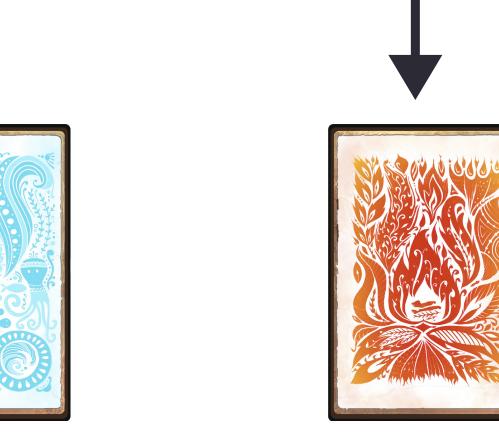

# 0,1 AVAX 🕗 from each chest

#### 25% - Add Liquidity \$CRAFT - \$AVAX

25% - Team Wallet

#### 50% - Reward to NFT Holders depends on weight