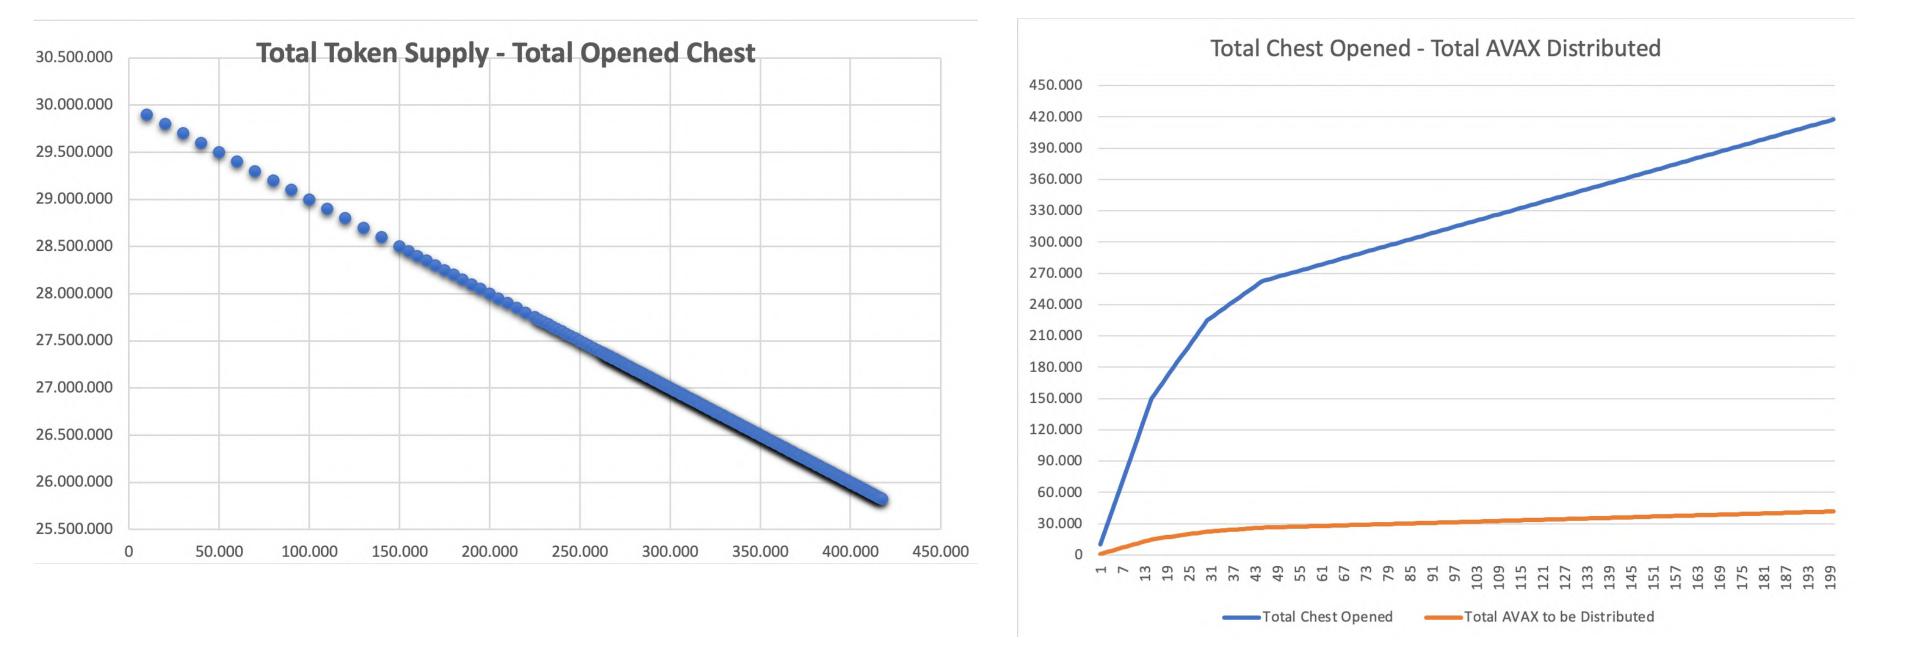

#### Week 1

Expected Players : 10,000

Total Chest Opened : 10,000

Total CRAFT burned: 100,000

Avax to be distributed: 1,000

Total Reward: \$60,000

Total Token Supply: 100,000 Reduced

Max Supply: 29,900,000 CRAFT

#### Week 50

Expected Players : 50,062 (+%) Total Chest Opened : 267,500 Total CRAFT burned: 2,675,000 Total AVAX to be distributed: 26,750 Total Reward: \$1,605,000 Total Token Supply: 2,675,000 Reduced Max Supply: 27,325,000 CRAFT

#### Week 2

Expected Players : 10,500 (+%5)

Total Chest Opened : 10,000

Total CRAFT burned: 200,000

Total AVAX to be distributed: 2,000 Total Reward: \$120,000 Total Token Supply: 200,000 Reduced Max Supply: 29,800,000 CRAFT

#### Week 100

Expected Players : 81,520 (+%) Total Chest Opened : 317,500 Total CRAFT burned: 3,175,000 Total AVAX to be distributed: 31,750 Total Reward: \$1,905,000 Total Token Supply: 3,175,000 Reduced Max Supply: 26,825,000 CRAFT

#### Week 10

Expected Players : 15,513 (+%) Total Chest Opened : 100,000 Total CRAFT burned: 1,000,000 Total AVAX to be distributed: 10,000 Total Reward: \$600,000 Total Token Supply: 1,000,000 Reduced Max Supply: 29,000,000 CRAFT

#### Week 200

Expected Players : 134,236 (+%) Total Chest Opened : 417,500 Total CRAFT burned: 4,175,000 Total AVAX to be distributed: 41,750 Total Reward: \$2,505,000 Total Token Supply: 4,175,000 Reduced Max Supply: 25,825,000 CRAFT