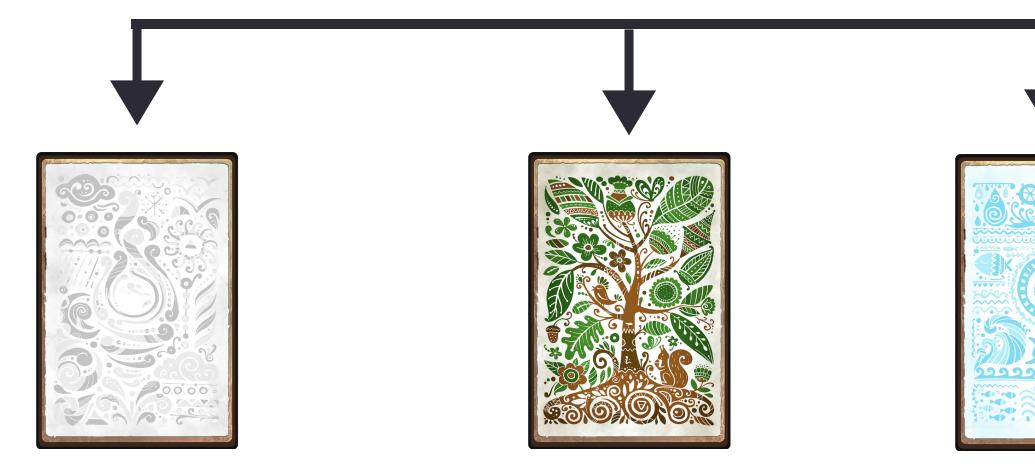

# 4 Elements System

Air

Earth

Water

### **Alchemist Chest**

• Alchemist's chest is a system where 4

main elements are sold per week. You

only need 4 main elements to mint

cards in TaleCraft.

These are Air-Water-Earth-Fire. These
4 elements are supplied by weekly