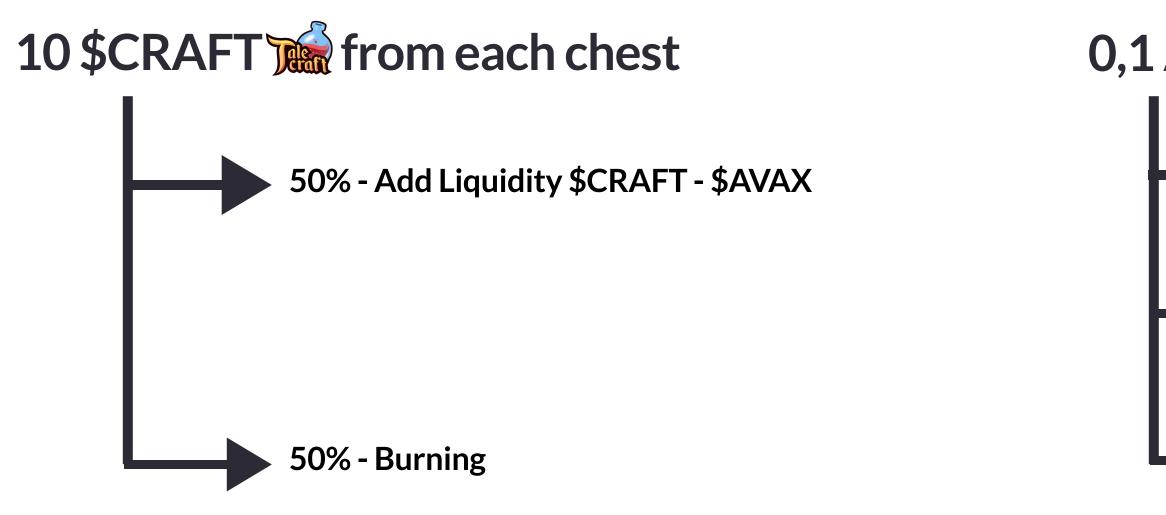

#### \$AVAX Tokens that users use when opening chests will be used on; 50% - Add Liquidity \$CRAFT - \$AVAX 50% - NFT holders reward as \$AVAX