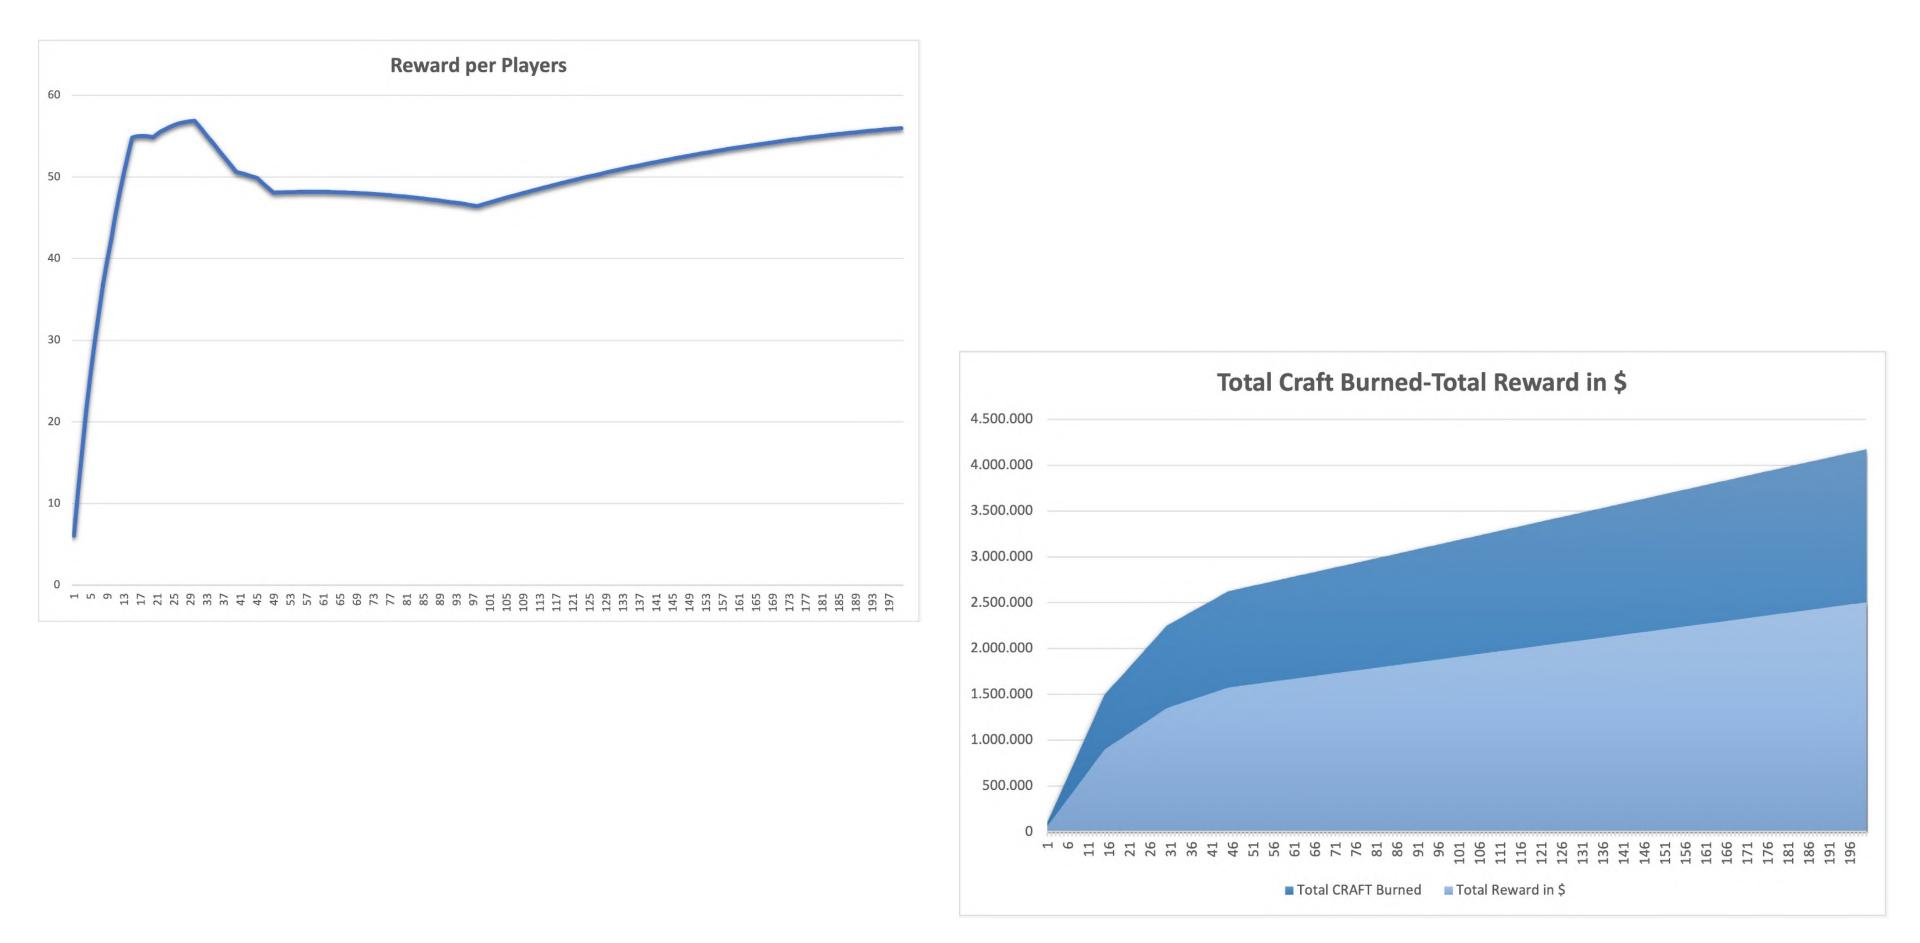

#### Week 1

Expected Players : 10,000

Total Chest Opened : 10,000

Total CRAFT burned: 100,000

Avax to be distributed: 1,000

Total Reward: \$60,000

Total Token Supply: 100,000 Reduced

Max Supply: 29,900,000 CRAFT

#### Week 50

Expected Players : 50,062 (+%) Total Chest Opened : 267,500 Total CRAFT burned: 2,675,000 Total AVAX to be distributed: 26,750 Total Reward: \$1,605,000 Total Token Supply: 2,675,000 Reduced Max Supply: 27,325,000 CRAFT

#### Week 2

Expected Players : 10,500 (+%5)

Total Chest Opened : 10,000

Total CRAFT burned: 200,000

Total AVAX to be distributed: 2,000 Total Reward: \$120,000 Total Token Supply: 200,000 Reduced Max Supply: 29,800,000 CRAFT

#### Week 100

Expected Players : 81,520 (+%) Total Chest Opened : 317,500 Total CRAFT burned: 3,175,000 Total AVAX to be distributed: 31,750 Total Reward: \$1,905,000 Total Token Supply: 3,175,000 Reduced Max Supply: 26,825,000 CRAFT

#### Week 10

Expected Players : 15,513 (+%) Total Chest Opened : 100,000 Total CRAFT burned: 1,000,000 Total AVAX to be distributed: 10,000 Total Reward: \$600,000 Total Token Supply: 1,000,000 Reduced Max Supply: 29,000,000 CRAFT

#### Week 200

Expected Players : 134,236 (+%) Total Chest Opened : 417,500 Total CRAFT burned: 4,175,000 Total AVAX to be distributed: 41,750 Total Reward: \$2,505,000 Total Token Supply: 4,175,000 Reduced Max Supply: 25,825,000 CRAFT